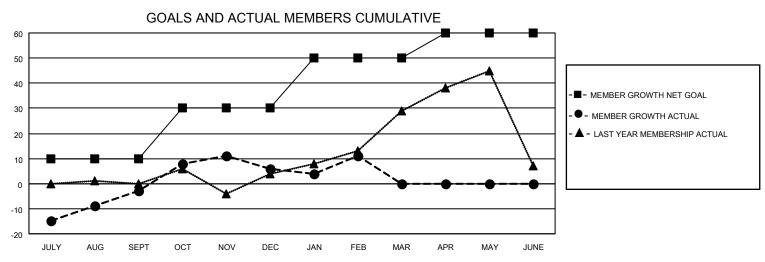

## MONTHLY MEMBERSHIP PROGRESS REPORT

LOCATION HAWAII District 50 Results as of: 2/28/2022

| Clubs                 |               |           |               | Members               |                        |                         |                                                    |
|-----------------------|---------------|-----------|---------------|-----------------------|------------------------|-------------------------|----------------------------------------------------|
| RESULTS FOR 2021-2022 |               |           |               | RESULTS FOR 2021-2022 |                        |                         |                                                    |
| QUARTER               | NEW CLUB GOAL | NEW CLUBS | DROPPED CLUBS | QUARTER MEME          | BER GROWTH NET<br>GOAL | MEMBER GROWTH<br>ACTUAL | DROPPED<br>MEMBERS ACTUAL<br>(including transfers) |
| JULY/AUG/SEPT         | 1             | 0         | 0             | JULY/AUG/SEPT         | 10                     | 49                      | 46                                                 |
| OCT/NOV/DEC           | 1             | 1         | 1             | OCT/NOV/DEC           | 20                     | 82                      | 68                                                 |
| JAN/FEB/MAR           | 1             | 0         | 0             | JAN/FEB/MAR           | 20                     | 36                      | 19                                                 |
| APR/MAY/JUNE          | 0             | 0         | 0             | APR/MAY/JUNE          | 10                     | 0                       | 0                                                  |