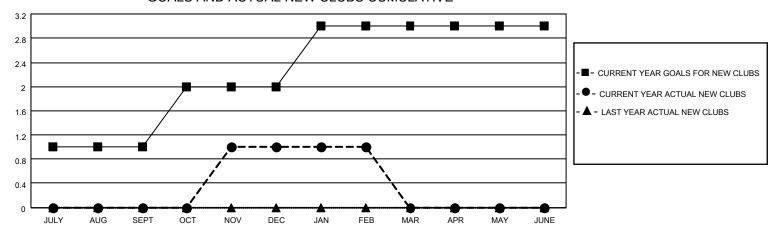

## MONTHLY MEMBERSHIP PROGRESS REPORT

LOCATION HAWAII District 50 Results as of: 2/28/2022

| Clubs                 |               |           |               | Members               |                        |                         |                                                    |
|-----------------------|---------------|-----------|---------------|-----------------------|------------------------|-------------------------|----------------------------------------------------|
| RESULTS FOR 2021-2022 |               |           |               | RESULTS FOR 2021-2022 |                        |                         |                                                    |
| QUARTER               | NEW CLUB GOAL | NEW CLUBS | DROPPED CLUBS | QUARTER MEME          | BER GROWTH NET<br>GOAL | MEMBER GROWTH<br>ACTUAL | DROPPED<br>MEMBERS ACTUAL<br>(including transfers) |
| JULY/AUG/SEPT         | 1             | 0         | 0             | JULY/AUG/SEPT         | 10                     | 49                      | 46                                                 |
| OCT/NOV/DEC           | 1             | 1         | 1             | OCT/NOV/DEC           | 20                     | 82                      | 68                                                 |
| JAN/FEB/MAR           | 1             | 0         | 0             | JAN/FEB/MAR           | 20                     | 36                      | 19                                                 |
| APR/MAY/JUNE          | 0             | 0         | 0             | APR/MAY/JUNE          | 10                     | 0                       | 0                                                  |